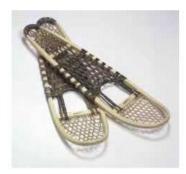

## Product Description

This model is a favourite of surveyors, hunters, and trappers because of its short length and tail-free design which allows for easy movement in thick underbrush and moderately dense forests. Split-leather construction.

| Size      | Load          |
|-----------|---------------|
| 10" x 36" | 125 - 250 lb. |
| 11" x 40" | 150-300 lb.   |
| 16" x 30" | 175 lb.+      |

 $\ensuremath{\mbox{Overweight/bulky item}}$  - an additional shipping charge may apply to this item.